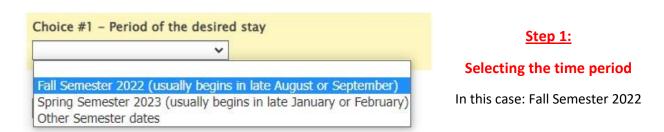

Now that you know where to look, here's how to fill out the Application Form:

**Example**: Choosing "New York University, Stern School of Business, USA" for the period Fall 2022 for a <u>full semester</u> (4 months):

After selecting the correct time period, another window will appear indicating the possibility to choose the desired length of stay:

After selecting the desired length of stay, the last window that will appear will allow you to choose the school: