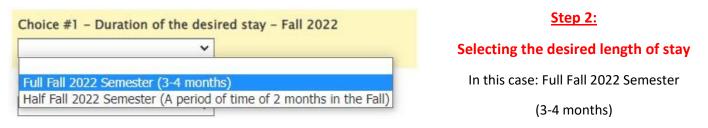

After selecting the correct time period, another window will appear indicating the possibility to choose the desired length of stay:

After selecting the desired length of stay, the last window that will appear will allow you to choose the school: