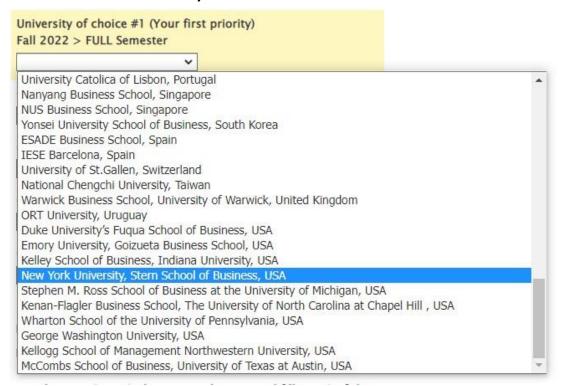

Now that you know where to look, here's how to fill out the Application Form:

**Example**: Choosing "New York University, Stern School of Business, USA" for the period Fall 2022 for a <u>full semester</u> (4 months):

Please note: If the school abroad does not have the specific option you wanted, it will not appear for selection.

For example: Imperial College London, will not appear on the full fall semester list (since Imperial College has no option for fall semester in exchange).